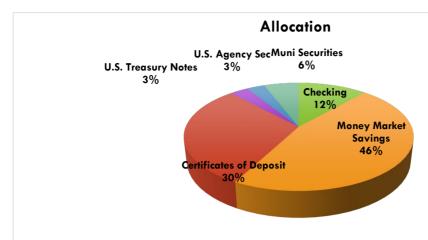

| Key Investment Metrics                                                                                               | 9  |
|----------------------------------------------------------------------------------------------------------------------|----|
| These charts provide information on the City's cash and investments. Investments are made according to               |    |
| policy, considering safety, liquidity, and yield, with priority in that order. All of the City's investments were in |    |
| compliance with the Investment Policy.                                                                               |    |
| Status of Capital Improvement Projects                                                                               | 10 |
| This report provides an update of Capital Improvement Projects for the year. Additional information on current       |    |
| and future projects is available in the 2023-2027 Capital Improvement Plan.                                          |    |
| Outstanding Debt                                                                                                     | 11 |
| This report shows bonds outstanding at the beginning of the year compared to the quarter end. The chart at           |    |
| the bottom of the report shows issued and proposed debt through 2040.                                                |    |