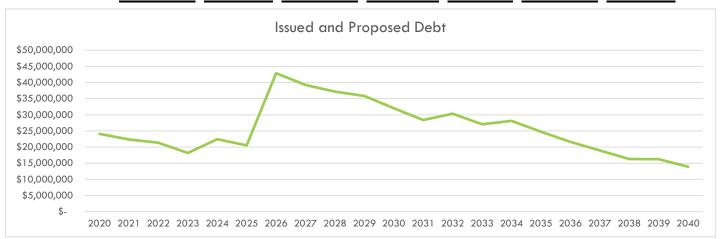

| Key Investment Metrics                                                                                               | 9  |
|----------------------------------------------------------------------------------------------------------------------|----|
| These charts provide information on the City's cash and investments. Investments are made according to               |    |
| policy, considering safety, liquidity, and yield, with priority in that order. All of the City's investments were in |    |
| compliance with the Investment Policy.                                                                               |    |
| Status of Capital Improvement Projects                                                                               | 10 |
| This report provides an update of Capital Improvement Projects for the year. Additional information on current       |    |
| and future projects is available in the 2023-2027 Capital Improvement Plan.                                          |    |
| Outstanding Debt                                                                                                     | 11 |
| This report shows bonds outstanding at the beginning of the year compared to the quarter end. The chart at           |    |
| the bottom of the report shows issued and proposed debt through 2040.                                                |    |