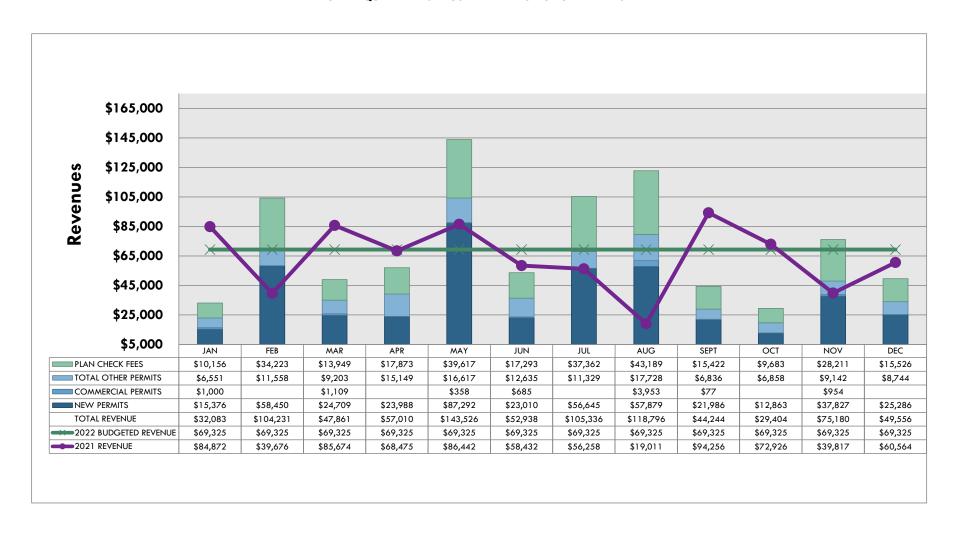

### CITY OF VICTORIA BUILDING INSPECTIONS DEPARTMENT REVENUE THRU 4TH QUARTER 2022 COMPARED TO BUDGET AND 2021