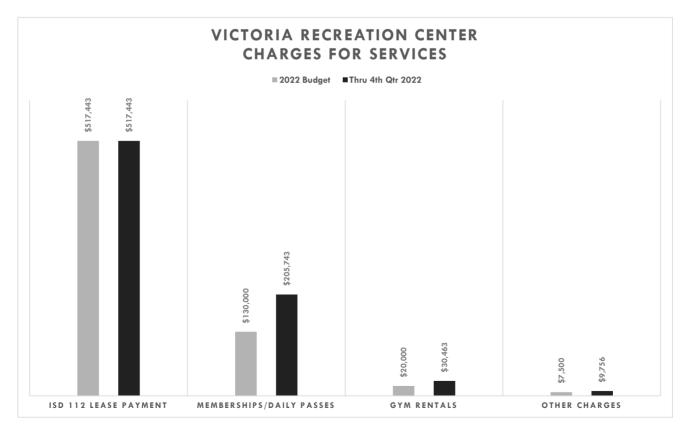

### STATEMENT OF REVENUES AND EXPENDITURES ACTUAL AND BUDGET - RECREATION CENTER FUND (UNAUDITED) FOR THE QUARTER ENDED DECEMBER 31, 2022

|                                                                  | <br>ctual Thru<br>Qtr 4 2022 | idget Thru<br>etr 4 2022 | Annual Budget |           | R  | Budget<br>emaining | Percent<br>Received or<br>Expended |     |
|------------------------------------------------------------------|------------------------------|--------------------------|---------------|-----------|----|--------------------|------------------------------------|-----|
| Revenues                                                         |                              |                          |               |           |    |                    |                                    | _   |
| Taxes                                                            | \$<br>-                      | \$<br>-                  | \$            | -         | \$ | -                  | -                                  |     |
| Charges for Services                                             | \$<br>1,035,484              | \$<br>924,943            | \$            | 924,943   | \$ | (110,541)          | 111.95%                            | (A) |
| Miscellaneous                                                    | \$<br>323                    | \$<br>5,000              | \$            | 5,000     | \$ | 4,677              | 6.46%                              |     |
| Total Revenues                                                   | \$<br>1,035,807              | \$<br>929,943            | \$            | 929,943   | \$ | (105,864)          | 111.38%                            | _   |
| Expenditures                                                     |                              |                          |               |           |    |                    |                                    |     |
| Wages & Benefits                                                 | \$<br>193,878                | \$<br>189,401            | \$            | 189,401   | \$ | (4,477)            | 102.36%                            |     |
| Supplies, Repairs & Maintenance                                  | \$<br>66,749                 | \$<br>91,694             | \$            | 91,694    | \$ | 24,945             | 72.80%                             |     |
| Contractual Services                                             | \$<br>93,663                 | \$<br>101,032            | \$            | 101,032   | \$ | 7,369              | 92.71%                             |     |
| Utilities                                                        | \$<br>210,802                | \$<br>211,400            | \$            | 211,400   | \$ | 598                | 99.72%                             |     |
| Miscellaneous                                                    | \$<br>13,454                 | \$<br>7,580              | \$            | 7,580     | \$ | (5,874)            | 177.49%                            |     |
| Capital Outlay                                                   | \$<br>103,392                | \$<br>90,000             | \$            | 90,000    | \$ | (13,392)           | 114.88%                            |     |
| Total Expenditures                                               | \$<br>681,938                | \$<br>691,107            | \$            | 691,107   | \$ | 9,169              | 98.67%                             | _   |
| Excess (Deficiency) of Revenues                                  |                              |                          |               |           |    |                    |                                    |     |
| Over (Under) Expenditures                                        | \$<br>353,869                | \$<br>238,836            | \$            | 238,836   | \$ | (115,033)          |                                    |     |
| <b>Transfer for Debt Service</b>                                 | \$<br>(340,000)              | \$<br>(340,000)          | \$            | (340,000) | \$ | -                  | 100.00%                            |     |
| Excess (Deficiency) of Revenues<br>Over (Under) Expenditures and |                              |                          |               |           |    |                    |                                    | -   |
| Operating Transfers Out                                          | \$<br>13,869                 | \$<br>(101,164)          | \$            | (101,164) | \$ | (115,033)          |                                    | _   |

(A) Eastern Carver County Schools pays semi-annual lease payments in January and July.