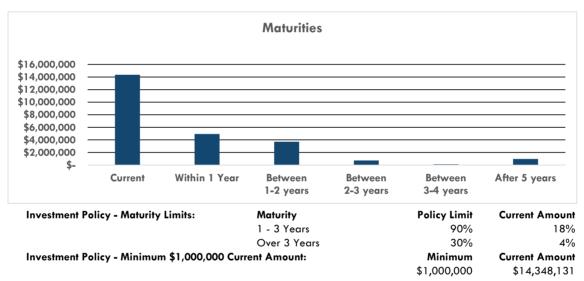

| Key Investment Metrics                                                                                               | 9  |
|----------------------------------------------------------------------------------------------------------------------|----|
| These charts provide information on the City's cash and investments. Investments are made according to               |    |
| policy, considering safety, liquidity, and yield, with priority in that order. All of the City's investments were in |    |
| compliance with the Investment Policy.                                                                               |    |
| Status of Capital Improvement Projects                                                                               | 10 |
| This report provides an update of Capital Improvement Projects for the year. Additional information on current       |    |
| and future projects is available in the 2023-2027 Capital Improvement Plan.                                          |    |
| Outstanding Debt                                                                                                     | 11 |
| This report shows bonds outstanding at the beginning of the year compared to the quarter end. The chart at           |    |
| the bottom of the report shows issued and proposed debt through 2040.                                                |    |