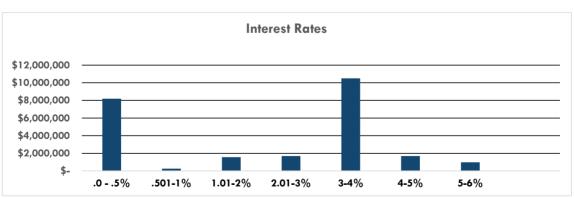

### CITY OF VICTORIA BUILDING INSPECTIONS DEPARTMENT REVENUE THRU 4TH QUARTER 2022 COMPARED TO BUDGET AND 2021